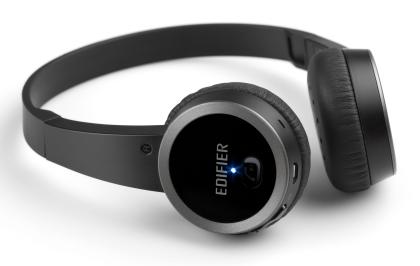

## **Features**

- · High performance Neodymium drivers with an ultra diaphragm produce strong bass and a full audio experience.
- Bluetooth V4.0 makes high-performance audio processing, and low latency.
- Ultra light weight headphone (89g)
- 10 hours of play back, and works within 10 meter of distance.
- Build-in high sensitivity Omni-directional Microphone for pickup 360-degree sound source.
- Soft leather for long comfort use.
- Easy to use function keys.

## **Specifications**

• Frequency response: 20-20KHz

• Sound pressure level (SPL): 106dB

• Impedance: 32ohm • Driver unit: 30mm

Attachment: micro-USB cable 1pcs