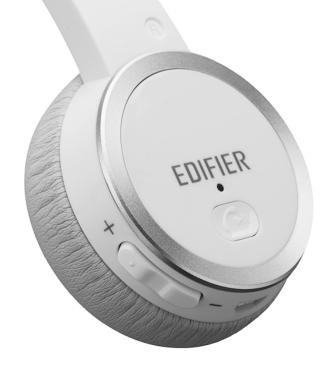

## **Features**

- · High performance Neodymium drivers with an ultra diaphragm produce strong bass and a full audio experience.
- Bluetooth V4.0 makes high-performance audio processing, and low latency.
- Ultra light weight headphone (89g)
- 10 hours of play back, and works within 10 meter of distance.
- Build-in high sensitivity Omni-directional Microphone for pickup 360-degree sound source.
- Soft leather for long comfort use.
- Easy to use function keys.

## **Specifications**

• Frequency response: 20-20KHz

• Sound pressure level (SPL): 106dB

• Impedance: 32ohm • Driver unit: 30mm

Attachment: micro-USB cable 1pcs